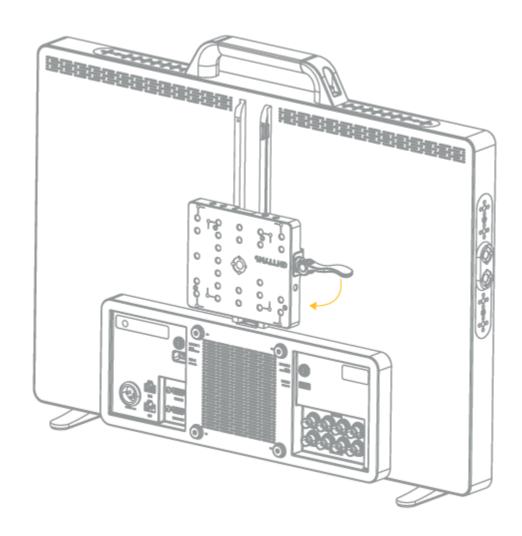

## SmallHD User Manual

4. Once your desired location is set, close the clamp lever to engage the clamp onto the monitor dovetail rail.