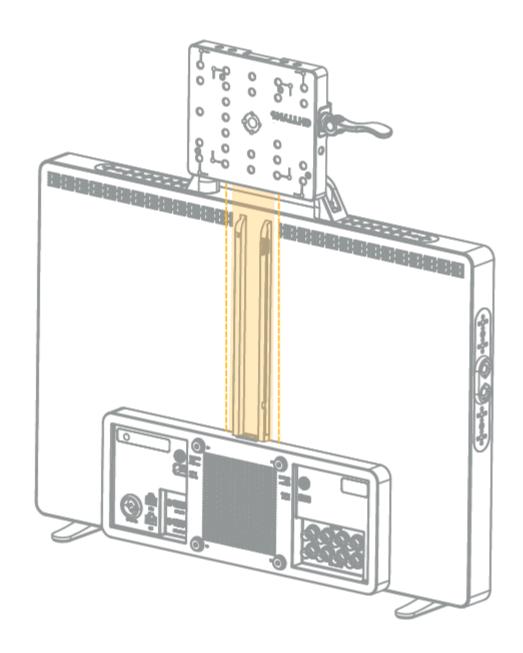

## Installation

1. Open the clamp lever by pulling up.

2. Align the dovetail of the cheese plate with monitor dovetail rail.

## SmallHD User Manual

3. Once aligned, press the safety button on the monitor dovetail rail to allow the cheese plate to slide down into the desired position.