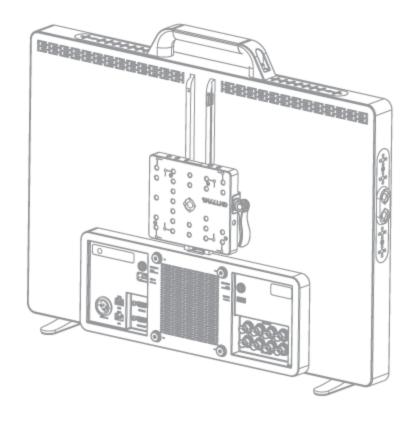

## Installation

1. Open the clamp lever by pulling up.

2. Align the dovetail of the cheese plate with monitor dovetail rail.

## SmallHD User Manual

3. Once aligned, press the safety button on the monitor dovetail rail to allow the cheese plate to slide down into the desired position.

## SmallHD User Manual

4. Once your desired location is set, close the clamp lever to engage the clamp onto the monitor dovetail rail.