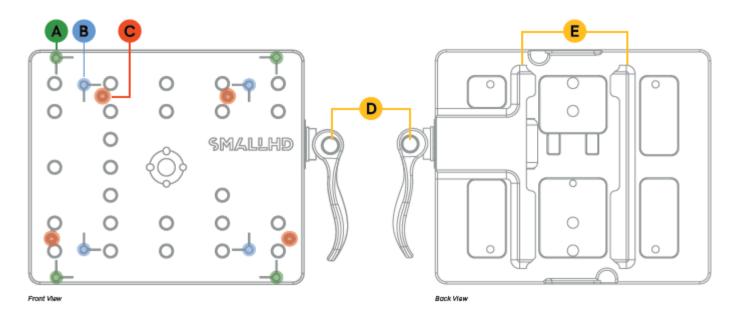

# **Physical Properties**

A. 100mm Mounting Pattern (4x M4-0.7 Holes)

D. Clamp Lever

- B. 75mm Mounting Pattern (4x M4-0.7 Holes)
- E. Dovetail
- C. Battery Plate Mounting Pattern (4x M3-0.5 Holes)