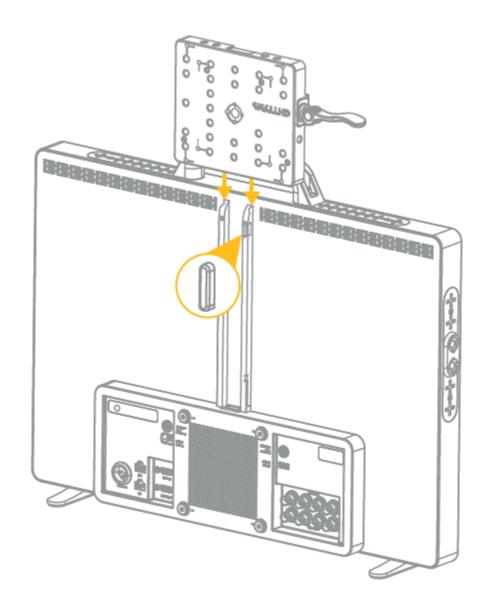

## SmallHD User Manual

3. Once aligned, press the safety button on the monitor dovetail rail to allow the cheese plate to slide down into the desired position.