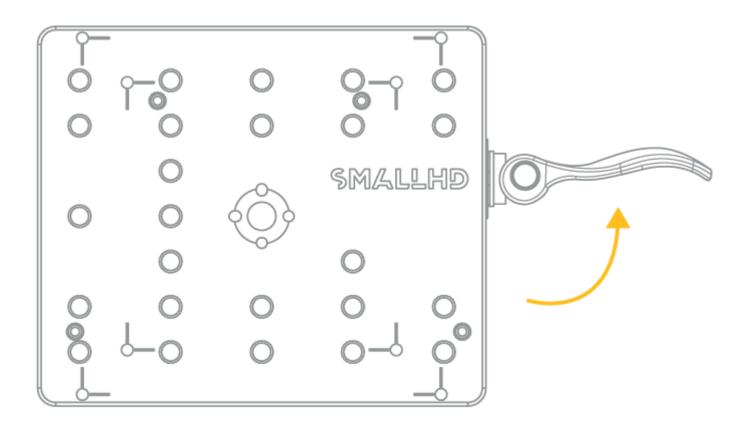

## Installation

1. Open the clamp lever by pulling up.

2. Align the dovetail of the cheese plate with monitor dovetail rail.