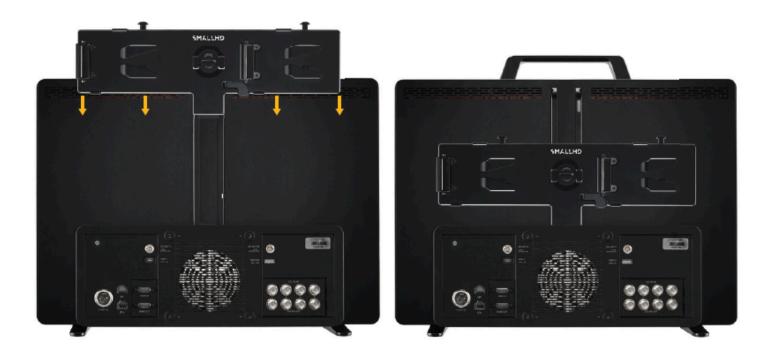

#### Installation

- 1. Remove the monitor's Battery Power Port Plug.
- 2. Press the safety stop down on the monitor's Dovetail Mounting Rail.

3. While pressing down on the safety stop, slide the Dual Battery Plate on the Dovetail Mounting Rail to the bottom until you hear a click.