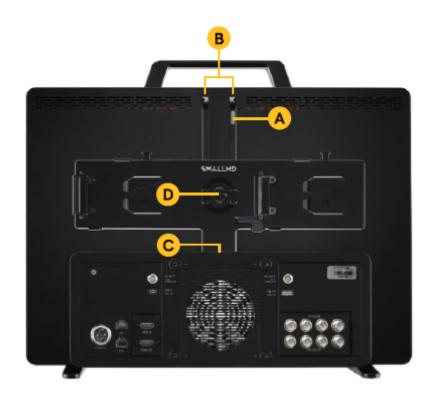

## SmallHD User Manual

- A. Safety Stop
- **B. Dovetail Mounting Rail**

- **C. Battery Plate Power Port**
- **D. Thumb Screw**