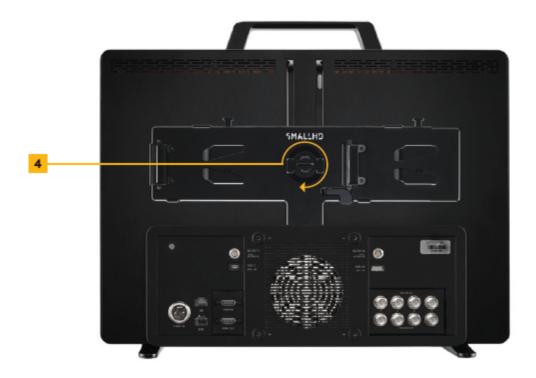

## SmallHD User Manual

- A. Safety Stop
- **B. Dovetail Mounting Rail**

- **C. Battery Plate Power Port**
- **D. Thumb Screw**