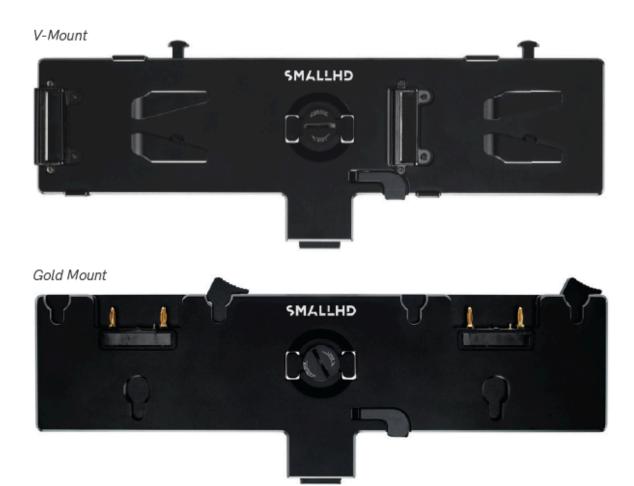

### SmallHD User Manual

- 4. Use the thumb screw to tighten the battery plate to the rail to avoid battery plate movement.
- 5. Attach a compatible Gold Mount/V-Mount battery to the battery plate.

NOTE: The 4K Dual Battery Plate supports 14v-26v batteries, so you can use one or two batteries and they are hot-swappable.